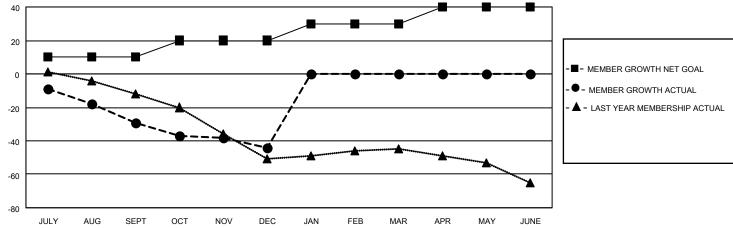

#### GOALS AND ACTUAL MEMBERS CUMULATIVE

| DROPPED CLUBS: 0        |         | 17 CLUBS OF 51 ADDED 1 OR MORE<br>NEW MEMBERS | GENDER DISTRIBUTION  MALE 633 (57.29%) |              |     |
|-------------------------|---------|-----------------------------------------------|----------------------------------------|--------------|-----|
| DROPPED MEMBERS         |         |                                               | FEMALE                                 | 472 (42.71%) |     |
| DECEASED                | 16      | CLICK HERE FOR CUMULATIVE                     | TOTAL FAMILY UNIT MEMBERS              |              | 212 |
| CLUB CANCELLED<br>OTHER | 0<br>61 | MEMBERSHIP DATA                               | FAMILY MEMBERS PAYING HALF             |              | 108 |
| TOTAL                   | 77      |                                               | 10000                                  |              |     |